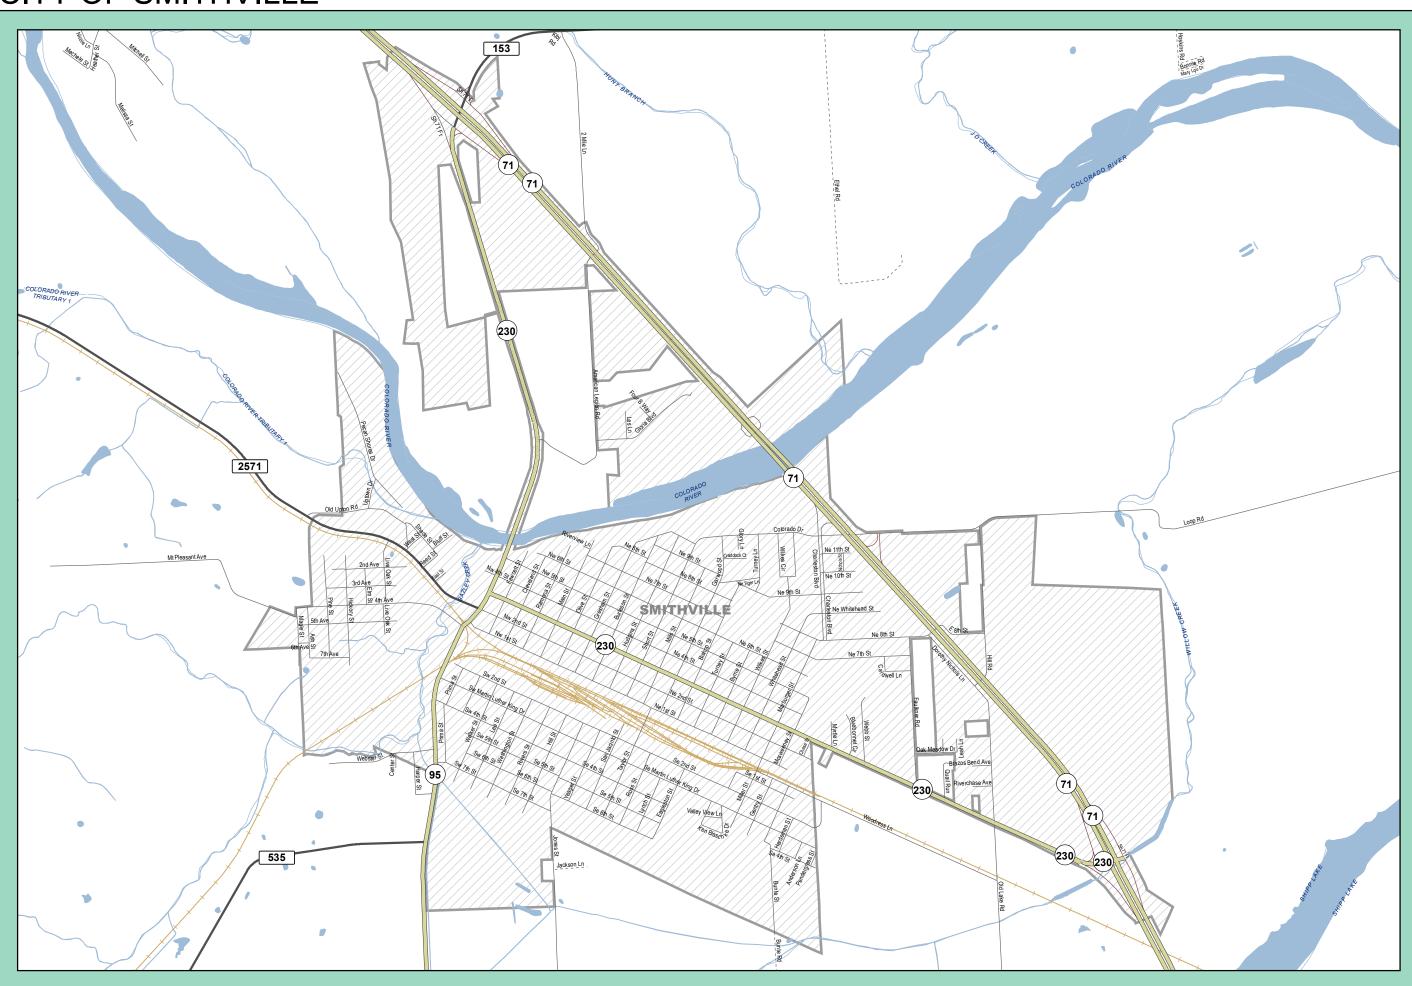

## CITY OF SMITHVILLE

## Legend

| City    | / Limit     |
|---------|-------------|
| — US    | Highway     |
| Sta     | te Highway  |
| —— FM   | Roadway     |
| —— Acc  | ess Rd/Ramp |
| —— Loc  | al Street   |
| Priv    | /ate Road   |
| Priv    | ate Access  |
| Und     | der Constr  |
| Rai     | Iroad       |
| Riv     | er          |
| Lak     | æ           |
| ——— Cre | ek          |
|         |             |

Produced: 1/20/2023

Bastrop County provides this map "as is" and assumes no liability for its completeness or accuracy. Information shown on this map is derived from public records that are constantly undergoing change and do not replace a site survey. This product is for informational purposes and may not have been prepared for or be suitable for legal, engineering or surveying purposes. It does not represent an on-the-ground survey and represents only the approximate relative location of property boundaries.